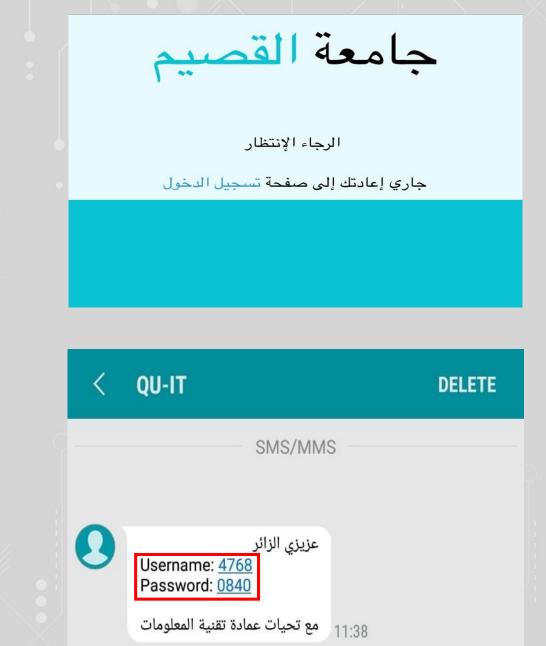

5- after registration you will receive a message then redirect to login page to enter user name and password which you received

🌐 www.it.qu.edu.sa 🛛 🖂 itdeanship@qu.edu.sa 🅑 🕞 🧿 QassimU\_IT

| جامعة القصيم                                             |
|----------------------------------------------------------|
| الرجاء الدخول باسم المستخدم وكلمة المرور<br>اسم المستخدم |
|                                                          |
| كلمة المرور                                              |
|                                                          |
| تسجيل الدخول                                             |
| لتسجيل حساب زائر إضبغط هنا                               |
|                                                          |